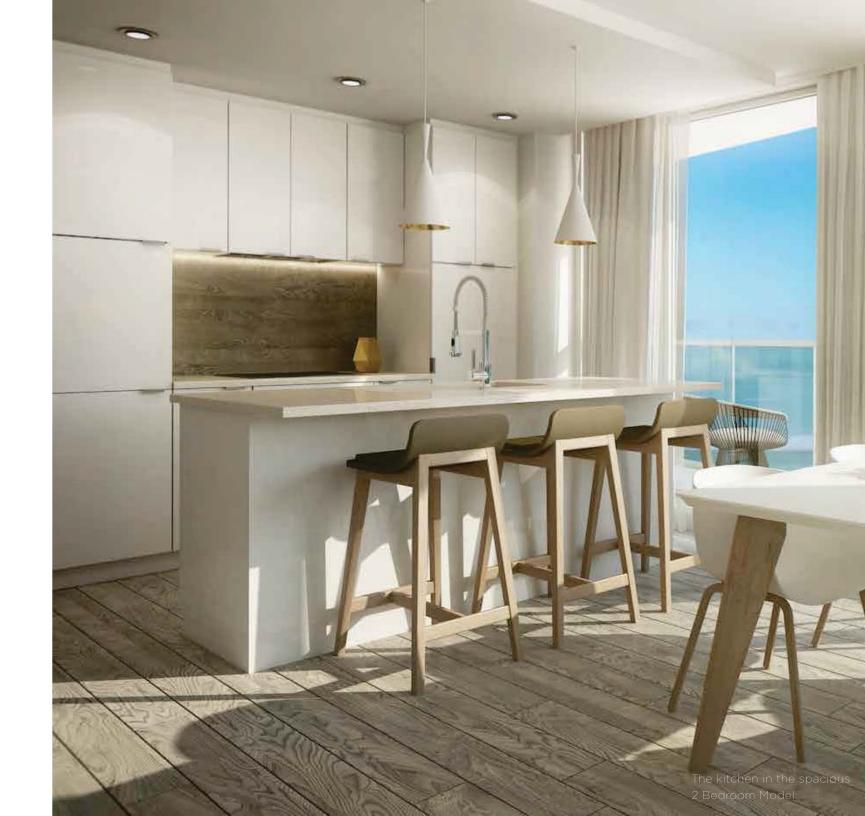

### the kitchen

equipped with vast windows, quartz countertops, and full-height thermoplastic cabinetry, is without a doubt a showpiece of the Pure Residence.