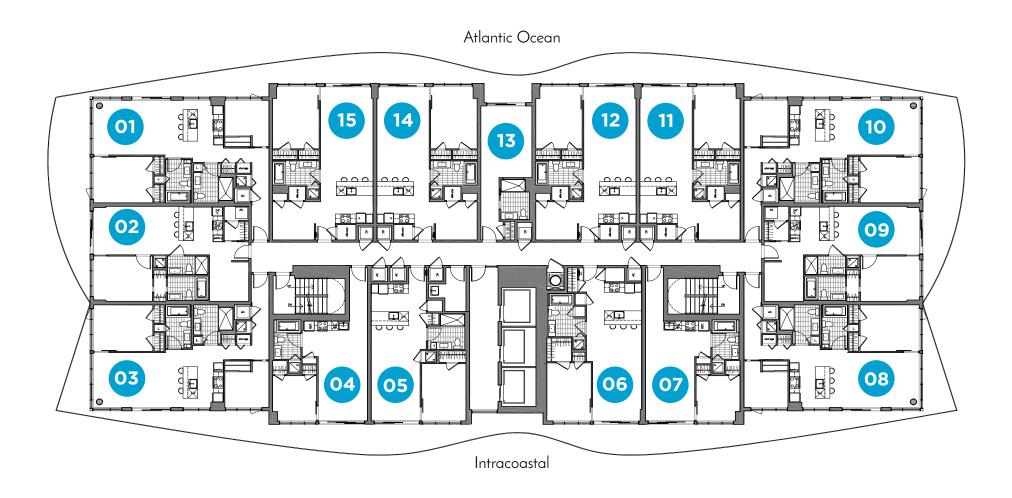

## FLOOR PLAN

Each plan of the Pure Residence targets a specific need, from the bright pied-à-terre to the spacious two-bedroom condo. Every plan responds precisely to buyers needs, with their 8 feet tall windows, their modern, designer-look kitchens and their luxurious finishing touches.