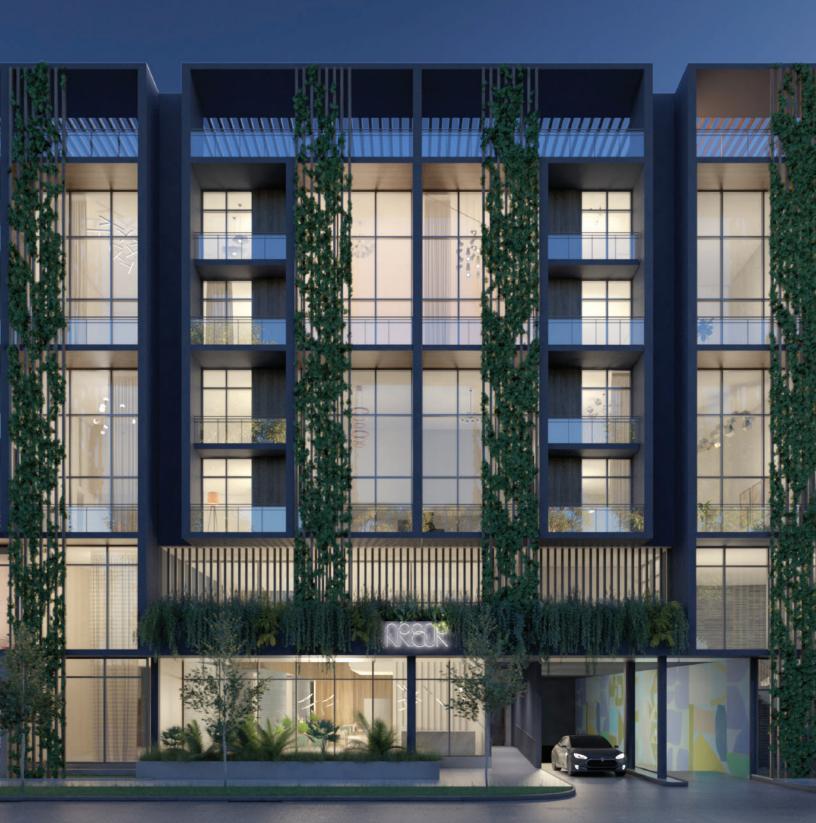

#### **Building Features**

Created by Miami's own Behar Font & Partners, Arbor's exterior is informed as much by the natural landscape as it is by the very best principles of modernist design. With only five floors, the building nestles discreetly among the leafy streets of Coconut Grove, while large windows allow the outside to fill the interior with light.

- 5-story eco-friendly building
- 45 spacious 2- to 4-bedroom residences with den
- Pet-friendly living
- Electric car charging stations
- Shops, restaurants, parks, marinas, and top schools are all in walking distance