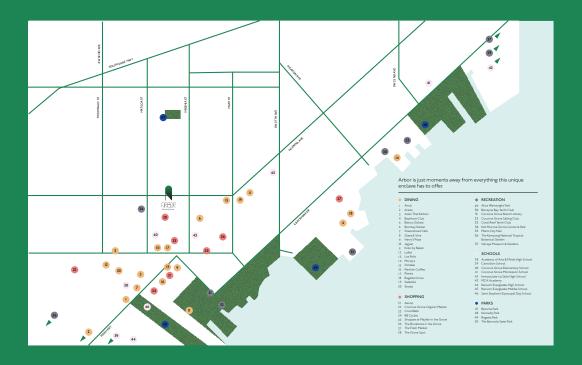

## Located in the Heart of The Village of Coconut Grove

Arbor takes pride in being an integral part of the Village of Coconut Grove, a neighborhood that cherishes exclusivity and a warm, homey atmosphere. Here, you'll experience the architectural and historical values that define the Grove, the last remaining landscape jungle that maintains its unique charm.