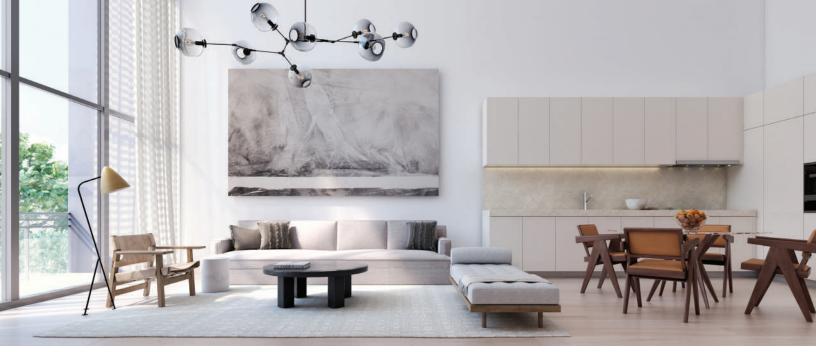

#### Residence Features

Every residence at Arbor is a canvas waiting for your life's story. Each comes with a den that adapts to your lifestyle — a playroom or homework station for young families, a home office for empty nesters, or a creative space that suits your unique needs.

- Modern open layouts from 1,466 to 3,185 SF with 10+ ft. ceilings
- Floor-to-ceilings impact-resistant windows
- Panoramic Coconut Grove views from your private sanctuary
- PH residences with private terraces
- Townhomes with over 20 ft. ceilings and private gardens
- Two-story lofts