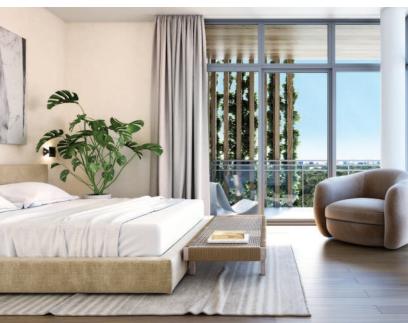

#### Residence Features

Every residence at Arbor is a canvas waiting for your life's story. Each comes with a den that adapts to your lifestyle — a playroom or homework station for young families, a home office for empty nesters, or a creative space that suits your unique needs.

- Modern open layouts from 1,466 to 3,185 SF with 10+ ft. ceilings
- Floor-to-ceilings impact-resistant windows
- Panoramic Coconut Grove views from your private sanctuary
- PH residences with private terraces
- Townhomes with over 20 ft. ceilings and private gardens
- Two-story lofts